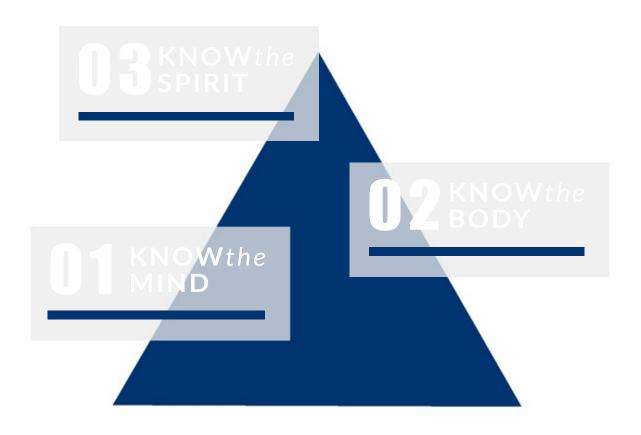

# PRINCIPLES OF HOLISTIC HEALING & SELF-REALISATION

A healer is one who seeks to know their true nature, realising their intrinsic wholeness in the process.

Connecting to this source of wholeness is how healing occurs. In truth the healer doesn't heal, only acting as a conduit or channel for use as catalyst to others on their unique journey.

When the mind and body are understood and accepted the spirit integrates - synthesising a mind, body and spirit which moves amongst the dimensions with clarity and ease.